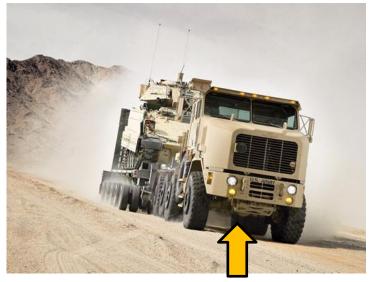

- M-ATV (MRAP All Terrain Vehicle)
- High Mobility Multipurpose Wheeled Vehicle (HMMWV)

- MTVR (Medium Tactical Vehicle Replacement)
- FMTV (Family of Medium Tactical Vehicles)

suspension system