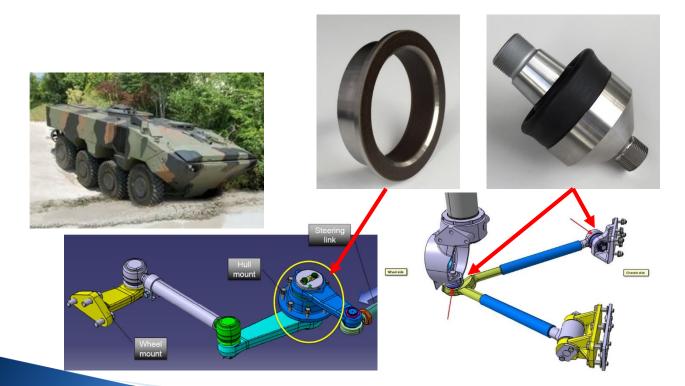

## Kingpin Linkage – Steering System

### MRAP – Independent Suspension

Upper/Lower Control Arm Pivot (8 per axle)

**Ball Stud Assembly (4 per axle)** 

## **MRAP – Suspension details**

## MRAP – Suspension ball stud