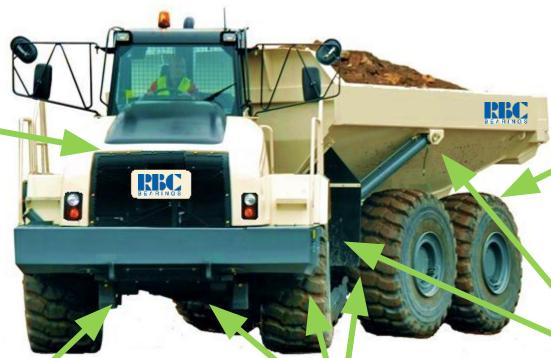

# **Typical Articulated Truck Positions**

Panhard Link

**Bearings** 

Hinge Bushings

Steer Cylinder Bearings

Suspension Cylinder Bearings

**Articulation Bearings** 

A-Frame Bearings

### **CAT - Articulated Trucks**

- Articulation Hitch
- A-Frame
- Hoist cylinders
- Suspension Cylinders (front & rear)
- Steering Cylinders
- Panhard Link
- Dump Body Pivot