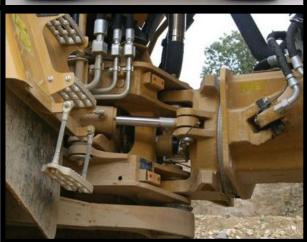

8 pcs Cushion Hitch Bushings

**Articulation Joint:** 

1 Upper radial

1 Lower radial

1 Thrust brg.

**UPPER** 

**Cushion HITCH** 

**LOWER** 

**THRUST** 

- 3 Machines operating in Texas
- 1 machine operating in San Diego
- 1 machine operating at PPG