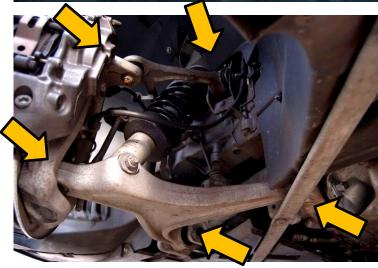

# **Typical Articulated Truck Positions**

Panhard Link

**Bearings** 

Hinge Bushings

Steer Cylinder Bearings

Suspension Cylinder Bearings

**Articulation Bearings** 

A-Frame Bearings