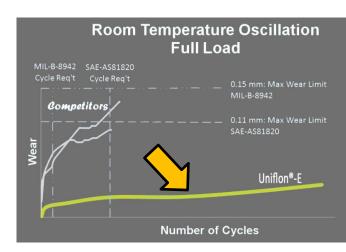

### **Special Products**

- Liners for water
  - Fiberglide VI (TDC / Heim) and Dyflon (SWP)
- High temperature (>450 deg.F)
  - Fabroid X, Fabroid XV
- Wear Resistance
  - Fibriloid, Uniflon E, Kentlon, M889
- Low Friction
  - Fabroid II, Fabroid IIG2
- Machinable
  - Uniflon HP
- Thick, moderate wear resistance
  - Industrial Fiberglide