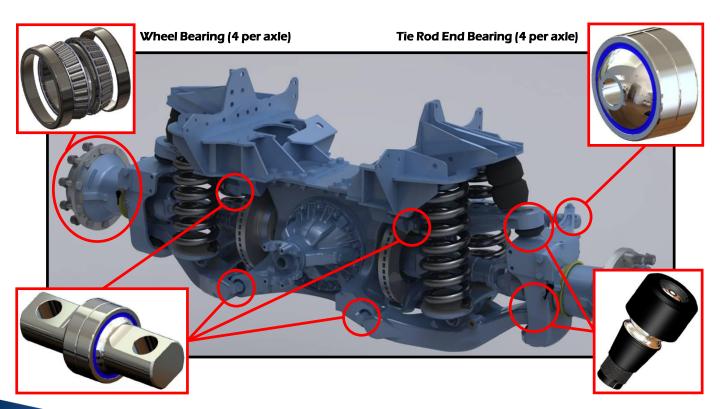

### MRAP – Independent Suspension

Upper/Lower Control Arm Pivot (8 per axle)

**Ball Stud Assembly (4 per axle)** 

## **MRAP – Suspension details**