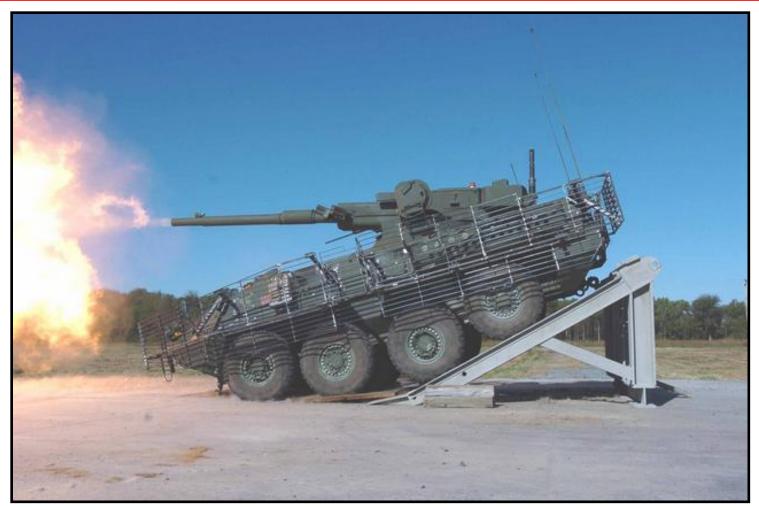

- Rigid
  - Shock and fatigue resistant
  - Wear resistant





















- Aircraft rescue and firefighting (ARFF) trucks
- Firefighting vehicles



















### Merkava-An alternative to rotary shocks and torsion bars











### M113 Track Personnel Carrier







Heim LHSM14A



### Hinges Have Bearings



http://en.wikipedia.org/wiki/Image:EFV\_hydroplaning.jpg



Hatches





### Mobile Bridge



http://www.army-technology.com/contractors/engineering/man/man4.html



Class 30 Medium Assault Bridge on the Bionix 25 Infantry Fighting Vehicle.

Actuation Bearings, Platform Mounting Bearings, and all the bearings you find on a tank





# Ariete Gun Elevation System









### **Turret Actuation Bearings**









### **HIMARS** Launcher











# Stryker MGS









### Specialized Bearings





- EFV Rudder actuator
  - Control jet drives in amphibious mode
- Track cover plates,
  - Actuator bearings, hinge journals / bushings
- Bow plates transition for / land and water modes
  - Actuator bearings, hinge journals / bushings



### Solutions



- Drivers
  - Corrosion resistance
    - Salt Spray, Rocket Exhaust Gas, Gun Powder
  - Wear resistance
    - Performance spec defined (cycles vs. wear) that are higher than Industrial Fiberglide performance limits
  - Fluid resistant
    - Oils, fuels, coolant, de-ice
  - Water contamination
    - Polyester liners are best (Fiberglide VI)
  - Fatigue resistance
    - Cyclic or Reversing Loads
  - High strength
    - Not carbon steel, U.T.S. requirements over 90 ksi
  - High temperature
    - Over 200 de