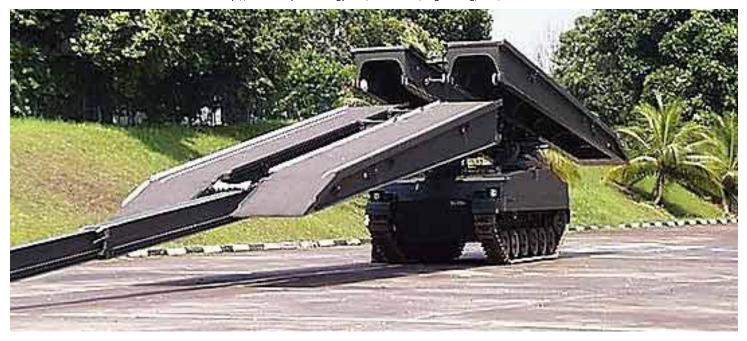

### Mobile Bridge

http://www.army-technology.com/contractors/engineering/man/man4.html

Class 30 Medium Assault Bridge on the Bionix 25 Infantry Fighting Vehicle.

Actuation Bearings, Platform Mounting Bearings, and all the bearings you find on a tank