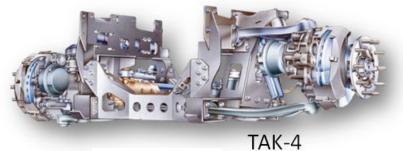

### Independent Suspension

Independent Suspension Axle System

Ideally suited for severe duty commercial and military vocational applications

(8 per axle)

### MRAP Vehicles (Mine Resistant Ambush Protected)

- MaxxPro<sup>®</sup> Dash
- Enhanced Independent suspension with DXM<sup>TM</sup>
- RBC Bearings featuring the new AxleTech/Hendrickson DXM<sup>TM</sup> independent suspension axle system

#### MTV Medium Tactical Vehicles

- High mobility MTV 7000-MV platform
- Incorporates the DXM<sup>TM</sup> independent suspension
- RBC Bearings featuring the new AxleTech/Hendrickson DXM<sup>TM</sup> independent suspension axle system

- M-ATV (MRAP All Terrain Vehicle)
- High Mobility Multipurpose Wheeled Vehicle (HMMWV)

- MTVR (Medium Tactical Vehicle Replacement)
- FMTV (Family of Medium Tactical Vehicles)

suspension system