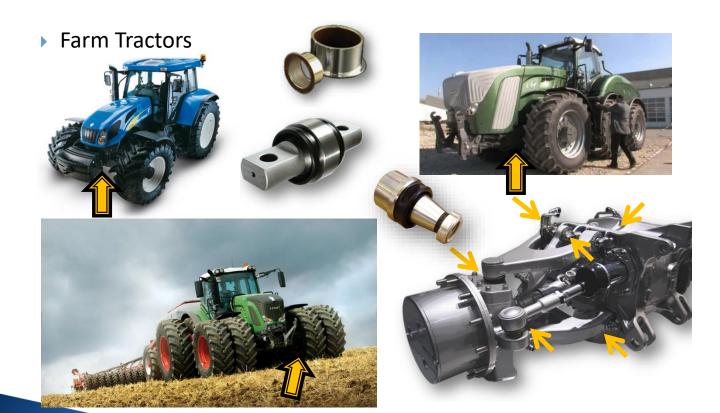

#### Farm Tractors

- Rally cars and sports cars
  - Suspension wishbones are using selflubricating spherical plain bearings
  - The Unibal® brand name is one of the most known for good quality product

#### • Formula 1

 Independent suspension system uses spherical bearings and bushings

#### Other land vehicles equipped with independent suspension systems

- Rally cars and sports cars
  - Suspension wishbones are using selflubricating spherical plain bearings
  - The Unibal® brand name is one of the most known for good quality product

#### Formula 1

 Independent suspension system uses spherical bearings and bushings