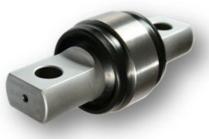

8 pcs Cushion Hitch Bushings

**Articulation Joint:** 

1 Upper radial

1 Lower radial

1 Thrust brg.

**UPPER** 

**Cushion HITCH** 

**LOWER** 

**THRUST** 

- 3 Machines operating in Texas
- 1 machine operating in San Diego
- 1 machine operating at PPG