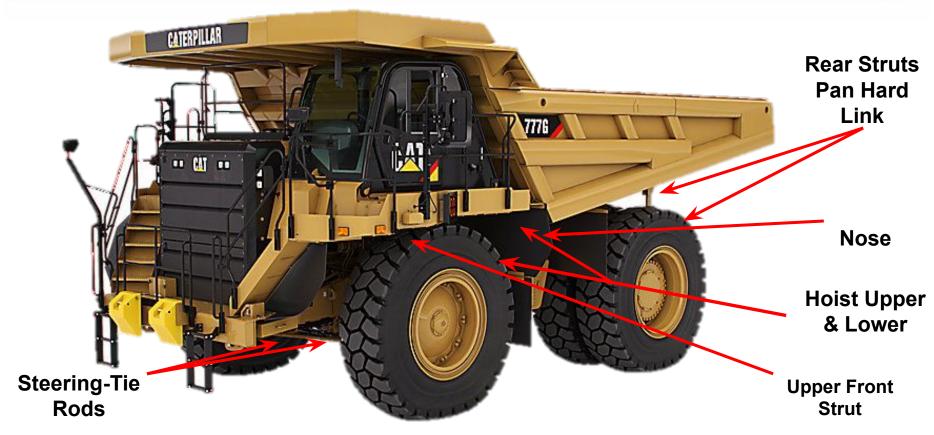

# **Typical Articulated Truck Positions**

Panhard Link

**Bearings** 

Hinge Bushings

Steer Cylinder Bearings

Suspension Cylinder Bearings

**Articulation Bearings** 

A-Frame Bearings