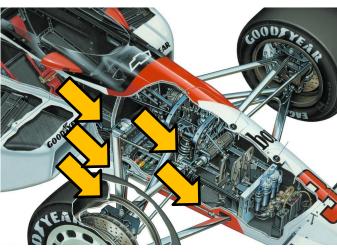

# **Typical Articulated Truck Positions**

Panhard Link

**Bearings** 

Hinge Bushings

Steer Cylinder Bearings

Suspension Cylinder Bearings

**Articulation Bearings** 

A-Frame Bearings