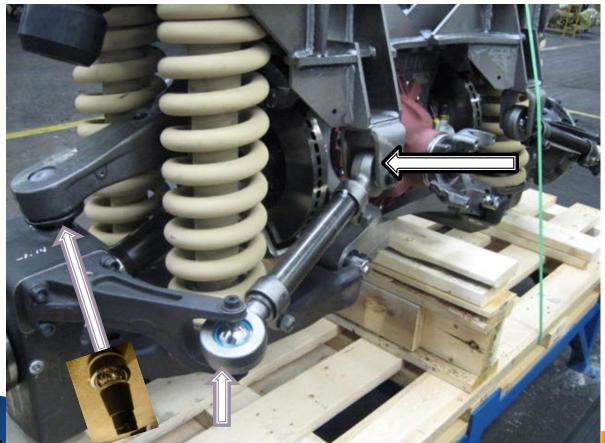

in is certified to the standard for industrial, railway and aerospace industries

- ISO 9001
- EN 9100 / EN 9120
- IRIS (Q2/2014)

#### Numerous applications

- Suspension pivot joints
- Damper attachments
- Anti roll bar linkages
- · Shock absorber joints
- Tilt mechanism and actuation systems
- Independent suspension axle systems
- Wishbone bearings
- Racing cars, rally cars
- All Terrain Vehicles
- Military vehicles





# Independent Suspension Systems REARINGS





### Independent Suspension Systems







## Independent Suspension Systems





## Independent Suspension Systems





## Kingpin Linkage – Steering System











### MRAP – Independent Suspension





Upper/Lower Control Arm Pivot (8 per axle)

**Ball Stud Assembly (4 per axle)** 

## **MRAP – Suspension details**





## MRAP – Suspension ball stud





# **Military Transport Vehicles**







### **Tactical Vehicles**











25

#### **Applications of Schaublin Bearings**





#### Other land vehicles equipped with independent suspension systems





#### Other land vehicles equipped with independent suspension systems



- Rally cars and sports cars
  - Suspension wishbones are using selflubricating spherical plain bearings
  - The Unibal® brand name is one of the most known for good quality product















#### Other land vehicles equipped with independent suspension systems



#### Formula 1

 Independent suspension system uses spherical bearings and bushings



















## **SCHAUBLIN**



# **Typical Articulated Truck Positions**



Panhard Link

**Bearings** 

Hinge Bushings