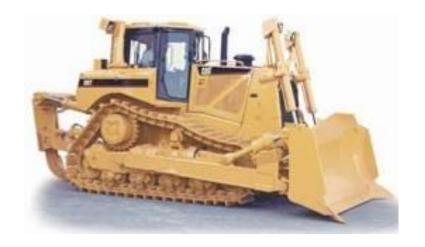

### **CAT D9T Equalizer Bar**

- Connects tracks to center pivot
- Spherical Plain Bearings Subjected to impact radial & axial loads
- Heavy Contamination