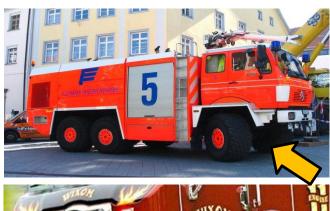

#### MTV Medium Tactical Vehicles



- High mobility MTV 7000-MV platform
- Incorporates the DXM<sup>TM</sup> independent suspension
- RBC Bearings featuring the new AxleTech/Hendrickson DXM<sup>TM</sup> independent suspension axle system













- M-ATV (MRAP All Terrain Vehicle)
- High Mobility Multipurpose Wheeled Vehicle (HMMWV)





















- MTVR (Medium Tactical Vehicle Replacement)
- FMTV (Family of Medium Tactical Vehicles)





suspension system











### RBC SCHAUBLIN – Shock bearings



- Our bearings are designed to work in severe environments
  - Resistant to contamination
  - Sealed with integral boots
  - Rigid
  - Shock and fatigue resistant
  - Wear resistant





















- Aircraft rescue and firefighting (ARFF) trucks
- Firefighting vehicles



















### Merkava-An alternative to rotary shocks and torsion bars











### M113 Track Personnel Carrier







Heim LHSM14A



### Hinges Have Bearings



http://en.wikipedia.org/wiki/Image:EFV\_hydroplaning.jpg



Hatches





### Mobile Bridge



http://www.army-technology.com/contractors/engineering/man/man4.html



Class 30 Medium Assault Bridge on the Bionix 25 Infantry Fighting Vehicle.

Actuation Bearings, Platform Mounting Bearings, and all the bearings you find on a tank





# Ariete Gun Elevation System









### **Turret Actuation Bearings**









### **HIMARS** Launcher











# Stryker MGS









### Specialized Bearings





- EFV Rudder actuator
  - Control jet drives in amphibious mode
- Track cover plates,
  - Actuator bearings, hinge journa