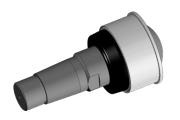

### **CAT D9T Equalizer Bar**

- Connects tracks to center pivot
- Spherical Plain Bearings Subjected to impact radial & axial loads
- Heavy Contamination