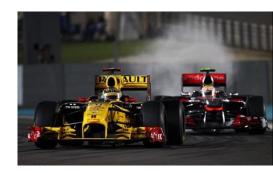

#### • Formula 1

 Independent suspension system uses spherical bearings and bushings

#### Formula 1

 Independent suspension system uses spherical bearings and bushings