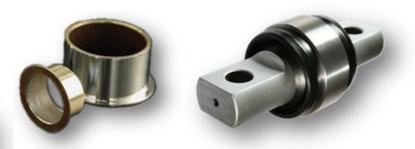

8 pcs Cushion Hitch Bushings

**Articulation Joint:** 

1 Upper radial

1 Lower radial

1 Thrust brg.

**UPPER** 

**Cushion HITCH** 

**LOWER** 

**THRUST** 

- 3 Machines operating in Texas
- 1 machine operating in San Diego
- 1 machine operating at PPG