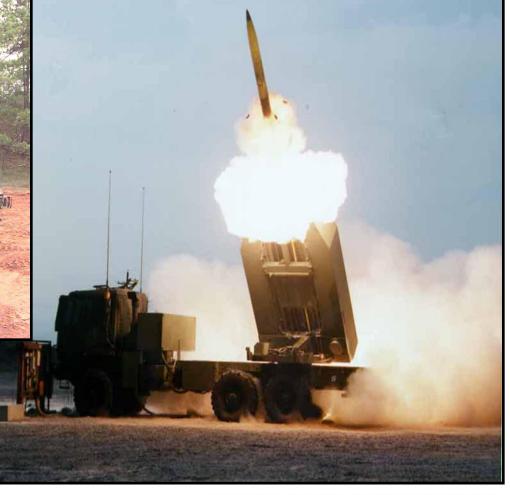

led with integral boots
  - Rigid
  - Shock and fatigue resistant
  - Wear resistant





















- Aircraft rescue and firefighting (ARFF) trucks
- Firefighting vehicles



















### Merkava-An alternative to rotary shocks and torsion bars











### M113 Track Personnel Carrier







Heim LHSM14A



### Hinges Have Bearings



http://en.wikipedia.org/wiki/Image:EFV\_hydroplaning.jpg



Hatches





### Mobile Bridge



http://www.army-technology.com/contractors/engineering/man/man4.html



Class 30 Medium Assault Bridge on the Bionix 25 Infantry Fighting Vehicle.

Actuation Bearings, Platform Mounting Bearings, and all the bearings you find on a tank





# Ariete Gun Elevation System









### **Turret Actuation Bearings**









### **HIMARS** Launcher











# Stryker MGS









### Specialized Bearings





- EFV Rudder actuator
  - Control jet drives in amphibious mode
- Track cover plates,
  - Actuator bearings, hinge journals / bushings
- Bow plates transition for / land and water modes
  - Actuator bearings, hinge journals / bushings



### Solutions



- Drivers
  - Corrosion resistance
    - Salt Spray, Rocket Exhaust Gas, Gun Powder
  - Wear resistance
    - Performance spec defined (cycles vs. wear) that are higher than Industrial Fiberglide performance limits
  - Fluid resistant
    - Oils, fuels, coolant, de-ice
  - Water contamination
    - Polyester liners are best (Fiberglide VI)
  - Fatigue resistance
    - Cyclic or Reversing Loads
  - High strength
    - Not carbon steel, U.T.S. requirements over 90 ksi
  - High temper