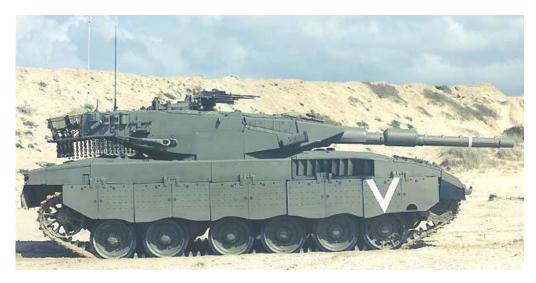

rates the DXM<sup>TM</sup> independent suspension
- RBC Bearings featuring the new AxleTech/Hendrickson DXM<sup>TM</sup> independent suspension axle system













- M-ATV (MRAP All Terrain Vehicle)
- High Mobility Multipurpose Wheeled Vehicle (HMMWV)





















- MTVR (Medium Tactical Vehicle Replacement)
- FMTV (Family of Medium Tactical Vehicles)





suspension system











### RBC SCHAUBLIN – Shock bearings



- Our bearings are designed to work in severe environments
  - Resistant to contamination
  - Sealed with integral boots
  - Rigid
  - Shock and fatigue resistant
  - Wear resistant





















- Aircraft rescue and firefighting (ARFF) trucks
- Firefighting vehicles



















### Merkava-An alternative to rotary shocks and torsion bars











### M113 Track Personnel Carrier







Heim LHSM14A



### Hinges Have Bearings



http://en.wikipedia.org/wiki/Image:EFV\_hydroplaning.jpg



Hatches





### Mobile Bridge



http://www.army-technology.com/contractors/engineering/man/man4.html



Class 30 Medium Assault Bridge on the Bionix 25 Infantry Fighting Vehicle.

Actuation Bearings, Platform Mounting Bearings, and all the bearings you find on a tank





# Ariete Gun Elevation System









### **Turret Actuation Bearings**









### **HIMARS** Launcher











# Stryker MGS









### Specialized Bearings





- EFV Rudder actuator
  - Control jet drives in amphibious mode
- Track cover plates,
  - Actuator bearings, hinge journals / bushings
- Bow plates transition for / land and water modes
  - Actuator bearin