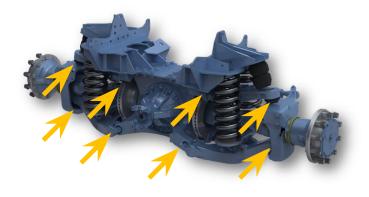

### Independent Suspension

Independent Suspension Axle System

Ideally suited for severe duty commercial and military vocational applications

(8 per axle)

### Independent Suspension Systems

## Independent Suspension Systems

### MRAP – Independent Suspension

Upper/Lower Control Arm Pivot (8 per axle)

**Ball Stud Assembly (4 per axle)** 