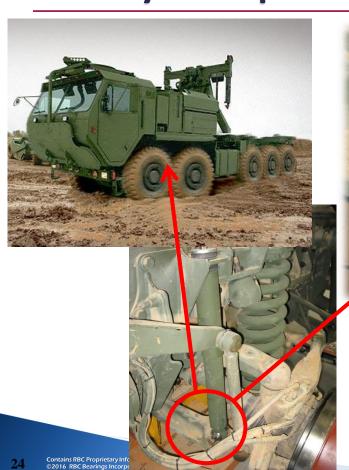

tries

- ISO 9001
- EN 9100 / EN 9120
- IRIS (Q2/2014)

#### Numerous applications

- Suspension pivot joints
- Damper attachments
- Anti roll bar linkages
- · Shock absorber joints
- Tilt mechanism and actuation systems
- Independent suspension axle systems
- Wishbone bearings
- Racing cars, rally cars
- All Terrain Vehicles
- Military vehicles





# Independent Suspension Systems REARINGS





### Independent Suspension Systems







## Independent Suspension Systems





## Independent Suspension Systems





## Kingpin Linkage – Steering System











### MRAP – Independent Suspension





Upper/Lower Control Arm Pivot (8 per axle)

**Ball Stud Assembly (4 per axle)** 

## **MRAP – Suspension details**





## MRAP – Suspension ball stud





# **Military Transport Vehicles**







### **Tactical Vehicles**











25

#### **Applications of Schaublin Bearings**





#### Other land vehicles equipped with independent suspension systems





#### Other land vehicles equipped with independent suspension systems



- Rally cars and sports cars
  - Suspension wishbones are using selflubricating spherical plain bearings
  - The Unibal® brand name is one of the most known for good quality product















#### Other land vehicles equipped with independent suspension systems



#### Formula 1

 Independent suspension system uses spherical bearings and bushings



















## **SCHAUBLIN**



# **Typical Articulated Truck Positions**



Panhard Link

**Bearings** 

Hinge Bushings









Steer Cylinder Bearings

Suspension Cylinder Bearings

**Articulati