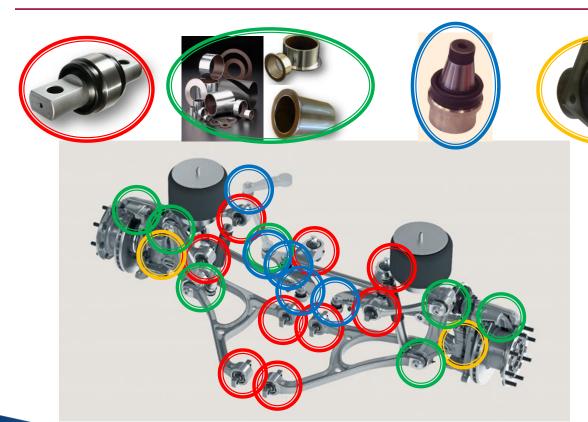

### Independent Suspension

Independent Suspension Axle System

Ideally suited for severe duty commercial and military vocational applications

(8 per axle)

### MRAP Vehicles (Mine Resistant Ambush Protected)

- MaxxPro<sup>®</sup> Dash
- Enhanced Independent suspension with DXM<sup>TM</sup>
- RBC Bearings featuring the new AxleTech/Hendrickson DXM<sup>TM</sup> independent suspension axle system

#### MTV Medium Tactical Vehicles

- High mobility MTV 7000-MV platform
- Incorporates the DXM<sup>TM</sup> independent suspension
- RBC Bearings featuring the new AxleTech/Hendrickson DXM<sup>TM</sup> independent suspension axle system