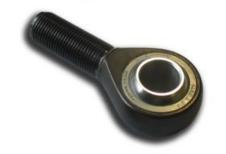

### **CAT - Articulated Trucks**

- Articulation Hitch
- A-Frame
- Hoist cylinders
- Suspension Cylinders (front & rear)
- Steering Cylinders
- Panhard Link
- Dump Body Pivot