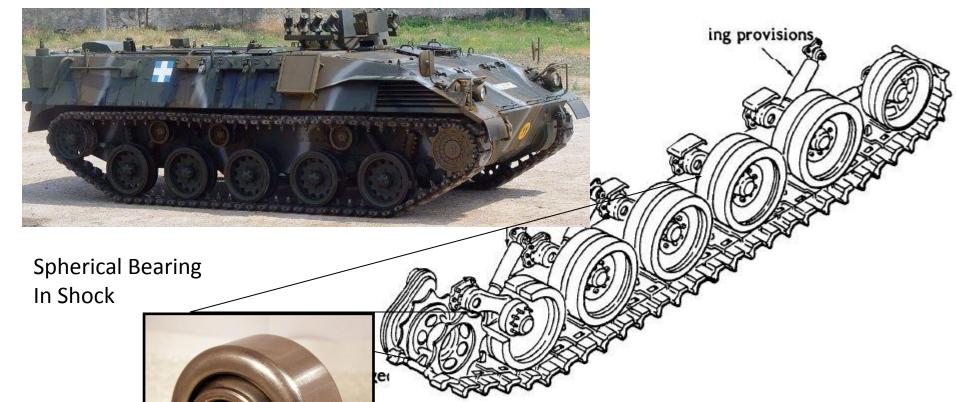

pension
- RBC Bearings featuring the new AxleTech/Hendrickson DXM<sup>TM</sup> independent suspension axle system













- M-ATV (MRAP All Terrain Vehicle)
- High Mobility Multipurpose Wheeled Vehicle (HMMWV)





















- MTVR (Medium Tactical Vehicle Replacement)
- FMTV (Family of Medium Tactical Vehicles)





suspension system











### RBC SCHAUBLIN – Shock bearings



- Our bearings are designed to work in severe environments
  - Resistant to contamination
  - Sealed with integral boots
  - Rigid
  - Shock and fatigue resistant
  - Wear resistant





















- Aircraft rescue and firefighting (ARFF) trucks
- Firefighting vehicles



















### Merkava-An alternative to rotary shocks and torsion bars











### M113 Track Personnel Carrier







Heim LHSM14A



### Hinges Have Bearings



http://en.wikipedia.org/wiki/Image:EFV\_hydroplaning.jpg



Hatches





### Mobile Bridge



http://www.army-technology.com/contractors/engineering/man/man4.html



Class 30 Medium Assault Bridge on the Bionix 25 Infantry Fighting Vehicle.

Actuation Bearings, Platform Mounting Bearings, and all the bearings you find on a tank





# Ariete Gun Elevation System









### **Turret Actuation Bearings**









### **HIMARS** Launcher











# Stryker MGS









### Specialized Bearings





- EFV Rudder actuator
  - Control jet drives in amphibious mode
- Track cover plates,
  - Actuator bearings, hinge journals / bushings
- Bow plates transition for / land and water modes
  - Actuator bearings, hinge journals / bushings



### Solut