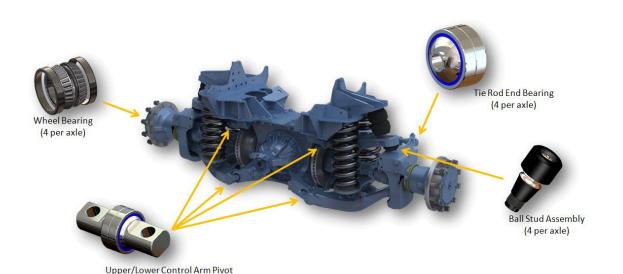

### MRAP – Independent Suspension

Upper/Lower Control Arm Pivot (8 per axle)

**Ball Stud Assembly (4 per axle)** 

## **MRAP – Suspension details**

## MRAP – Suspension ball stud