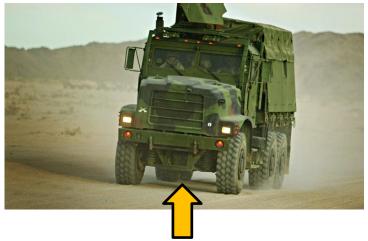

- M-ATV (MRAP All Terrain Vehicle)
- High Mobility Multipurpose Wheeled Vehicle (HMMWV)

- MTVR (Medium Tactical Vehicle Replacement)
- FMTV (Family of Medium Tactical Vehicles)

suspension system