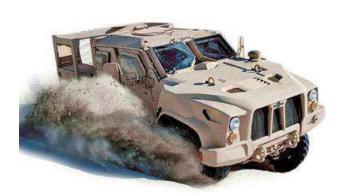

### MRAP Vehicles (Mine Resistant Ambush Protected)

- MaxxPro<sup>®</sup> Dash
- Enhanced Independent suspension with DXM<sup>TM</sup>
- RBC Bearings featuring the new AxleTech/Hendrickson DXM<sup>TM</sup> independent suspension axle system

- M-ATV (MRAP All Terrain Vehicle)
- High Mobility Multipurpose Wheeled Vehicle (HMMWV)

- MTVR (Medium Tactical Vehicle Replacement)
- FMTV (Family of Medium Tactical Vehicles)

suspension system