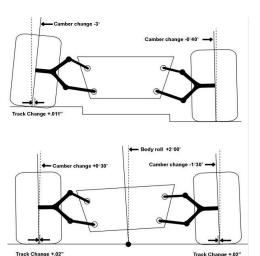

#### Farm Tractors

- Rally cars and sports cars
  - Suspension wishbones are using selflubricating spherical plain bearings
  - The Unibal® brand name is one of the most known for good quality product

#### • Formula 1

 Independent suspension system uses spherical bearings and bushings

#### Other land vehicles equipped with independent suspension systems

- Rally cars and sports cars
  - Suspension wishbones are using selflubricating spherical plain bearings
  - The Unibal® brand name is one of the most known for good quality product

#### Formula 1

 Independent suspension system uses spherical bearings and bushings