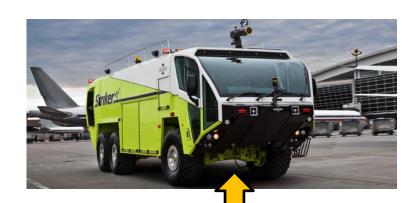

dium Tactical Vehicles



- High mobility MTV 7000-MV platform
- Incorporates the DXM<sup>TM</sup> independent suspension
- RBC Bearings featuring the new AxleTech/Hendrickson DXM<sup>TM</sup> independent suspension axle system













- M-ATV (MRAP All Terrain Vehicle)
- High Mobility Multipurpose Wheeled Vehicle (HMMWV)





















- MTVR (Medium Tactical Vehicle Replacement)
- FMTV (Family of Medium Tactical Vehicles)





suspension system











### RBC SCHAUBLIN – Shock bearings



- Our bearings are designed to work in severe environments
  - Resistant to contamination
  - Sealed with integral boots
  - Rigid
  - Shock and fatigue resistant
  - Wear resistant





















- Aircraft rescue and firefighting (ARFF) trucks
- Firefighting vehicles



















### Merkava-An alternative to rotary shocks and torsion bars











### M113 Track Personnel Carrier







Heim LHSM14A



### Hinges Have Bearings



http://en.wikipedia.org/wiki/Image:EFV\_hydroplaning.jpg



Hatches





### Mobile Bridge



http://www.army-technology.com/contractors/engineering/man/man4.html



Class 30 Medium Assault Bridge on the Bionix 25 Infantry Fighting Vehicle.

Actuation Bearings, Platform Mounting Bearings, and all the bearings you find on a tank





# Ariete Gun Elevation System









### **Turret Actuation Bearings**









### **HIMARS** Launcher











# Stryker MGS









### Specialized Bearings





- EFV Rudder actuator
  - Control jet drives in amphibious mode
- Track cover plates,
  - Actuator bearings, hinge journals / bushing