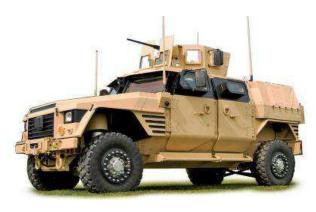

#### MTV Medium Tactical Vehicles

- High mobility MTV 7000-MV platform
- Incorporates the DXM<sup>TM</sup> independent suspension
- RBC Bearings featuring the new AxleTech/Hendrickson DXM<sup>TM</sup> independent suspension axle system

- M-ATV (MRAP All Terrain Vehicle)
- High Mobility Multipurpose Wheeled Vehicle (HMMWV)

- MTVR (Medium Tactical Vehicle Replacement)
- FMTV (Family of Medium Tactical Vehicles)

suspension system