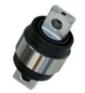

### **CAT D9T Equalizer Bar**

- Connects tracks to center pivot
- Spherical Plain Bearings Subjected to impact radial & axial loads
- Heavy Contamination