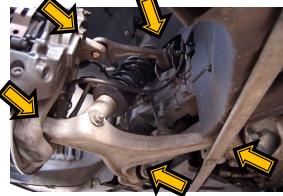

#### **Applications**

- Suspension pivot joints
- Damperattachments
- Anti roll bar linkages
- Shock absorber joints
- Tilt mechanism and actuation systems
- Independent suspension axle systems
- Wishbone bearings
- Racing cars, rally cars
- All Terrain Vehicles
- Military vehicles

### Independent Suspension

Independent Suspension Axle System

Ideally suited for severe duty commercial and military vocational applications

(8 per axle)

### RBC SCHAUBLIN – Shock bearings

- Our bearings are designed to work in severe environments
  - Resistant to contamination
  - Sealed with integral boots
  - Rigid
  - Shock and fatigue resistant
  - Wear resistant