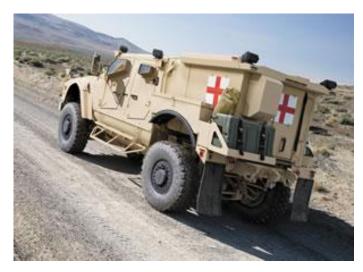

### MRAP Vehicles (Mine Resistant Ambush Protected)

- MaxxPro<sup>®</sup> Dash
- Enhanced Independent suspension with DXM<sup>TM</sup>
- RBC Bearings featuring the new AxleTech/Hendrickson DXM<sup>TM</sup> independent suspension axle system

- M-ATV (MRAP All Terrain Vehicle)
- High Mobility Multipurpose Wheeled Vehicle (HMMWV)

- MTVR (Medium Tactical Vehicle Replacement)
- FMTV (Family of Medium Tactical Vehicles)

suspension system