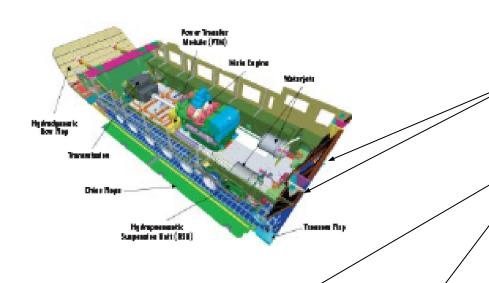

### Hinges Have Bearings

http://en.wikipedia.org/wiki/Image:EFV\_hydroplaning.jpg

Hatches

### Mobile Bridge

http://www.army-technology.com/contractors/engineering/man/man4.html

Class 30 Medium Assault Bridge on the Bionix 25 Infantry Fighting Vehicle.

Actuation Bearings, Platform Mounting Bearings, and all the bearings you find on a tank

### Specialized Bearings

- EFV Rudder actuator
  - Control jet drives in amphibious mode
- Track cover plates,
  - Actuator bearings, hinge journals / bushings
- Bow plates transition for / land and water modes
  - Actuator bearings, hinge journals / bushings