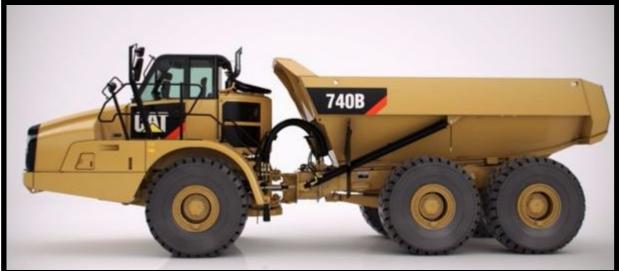

### **CAT - Articulated Trucks**

- Articulation Hitch
- A-Frame
- Hoist cylinders
- Suspension Cylinders (front & rear)
- Steering Cylinders
- Panhard Link
- Dump Body Pivot

# **Typical Articulated Truck Positions**

Panhard Link

**Bearings** 

Hinge Bushings

Steer Cylinder Bearings

Suspension Cylinder Bearings

**Articulation Bearings** 

A-Frame Bearings