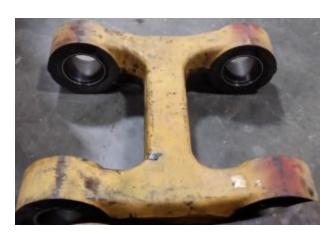

### **CAT D9T Equalizer Bar**

- Connects tracks to center pivot
- Spherical Plain Bearings Subjected to impact radial & axial loads
- Heavy Contamination