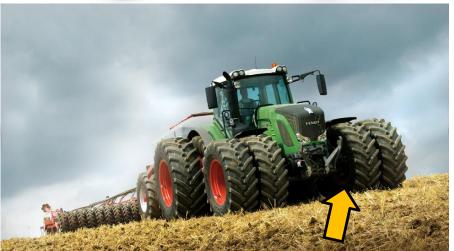

#### Farm Tractors

- Rally cars and sports cars
  - Suspension wishbones are using selflubricating spherical plain bearings
  - The Unibal® brand name is one of the most known for good quality product

#### Other land vehicles equipped with independent suspension systems

- Rally cars and sports cars
  - Suspension wishbones are using selflubricating spherical plain bearings
  - The Unibal® brand name is one of the most known for good quality product