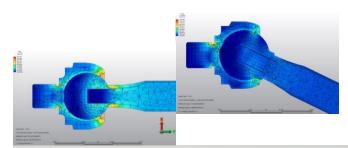

### MRAP – Independent Suspension

Upper/Lower Control Arm Pivot (8 per axle)

**Ball Stud Assembly (4 per axle)** 

## **MRAP – Suspension details**

## MRAP – Suspension ball stud