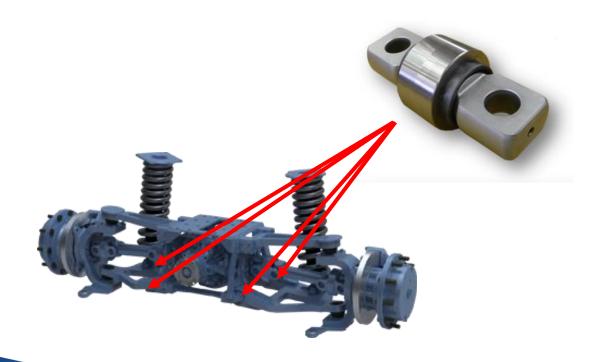

### Independent Suspension

Independent Suspension Axle System

Ideally suited for severe duty commercial and military vocational applications

(8 per axle)

### MRAP Vehicles (Mine Resistant Ambush Protected)

- MaxxPro<sup>®</sup> Dash
- Enhanced Independent suspension with DXM<sup>TM</sup>
- RBC Bearings featuring the new AxleTech/Hendrickson DXM<sup>TM</sup> independent suspension axle system

#### MTV Medium Tactical Vehicles

- High mobility MTV 7000-MV platform
- Incorporates the DXM<sup>TM</sup> independent suspension
- RBC Bearings featuring the new AxleTech/Hendrickson DXM<sup>TM</sup> independent suspension axle system