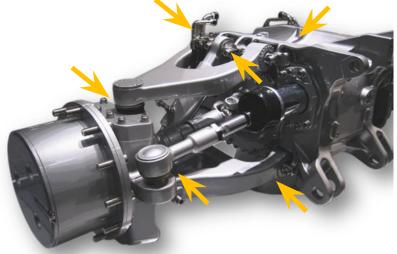

# **Typical Articulated Truck Positions**

Panhard Link

**Bearings** 

Hinge Bushings

Steer Cylinder Bearings

Suspension Cylinder Bearings

**Articulation Bearings** 

A-Frame Bearings