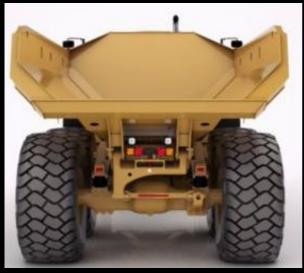

### **CAT D9T Equalizer Bar**

- Connects tracks to center pivot
- Spherical Plain Bearings Subjected to impact radial & axial loads
- Heavy Contamination