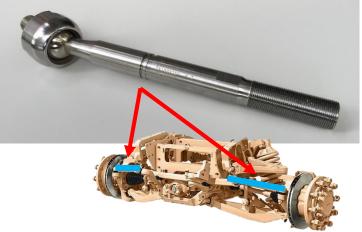

## Kingpin Linkage – Steering System

### MRAP – Independent Suspension

Upper/Lower Control Arm Pivot (8 per axle)

**Ball Stud Assembly (4 per axle)** 

## **MRAP – Suspension details**

## MRAP – Suspension ball stud