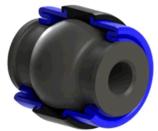

### MRAP – Independent Suspension

Upper/Lower Control Arm Pivot (8 per axle)

**Ball Stud Assembly (4 per axle)** 