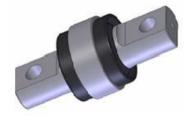

8 pcs Cushion Hitch Bushings

**Articulation Joint:** 

1 Upper radial

1 Lower radial

1 Thrust brg.

**UPPER** 

**Cushion HITCH** 

**LOWER** 

**THRUST** 

- 3 Machines operating in Texas
- 1 machine operating in San Diego
- 1 machine operating at PPG