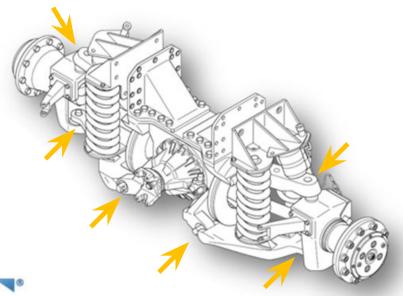

# **Typical Articulated Truck Positions**

Panhard Link

**Bearings** 

Hinge Bushings

Steer Cylinder Bearings

Suspension Cylinder Bearings

**Articulation Bearings** 

A-Frame Bearings