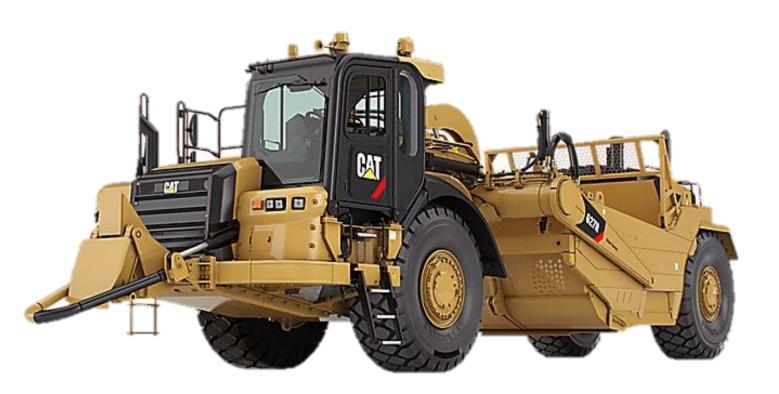

### **CAT - Articulated Trucks**

- Articulation Hitch
- A-Frame
- Hoist cylinders
- Suspension Cylinders (front & rear)
- Steering Cylinders
- Panhard Link
- Dump Body Pivot

# **Typical Articulated Truck Positions**

Panhard Link

**Bearings** 

Hinge Bushings

Steer Cylinder Bearings

Suspension Cylinder Bearings

**Articulation Bearings** 

A-Frame Bearings