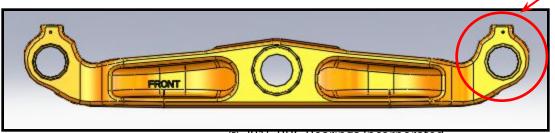

### **CAT D9T Equalizer Bar**

- Connects tracks to center pivot
- Spherical Plain Bearings Subjected to impact radial & axial loads
- Heavy Contamination