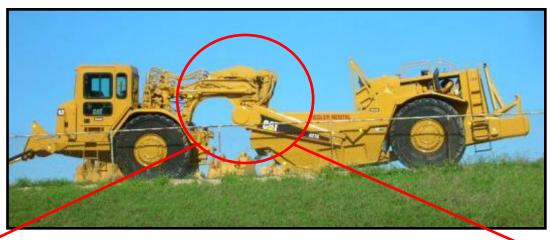

### **CAT D9T Equalizer Bar**

- Connects tracks to center pivot
- Spherical Plain Bearings Subjected to impact radial & axial loads
- Heavy Contamination