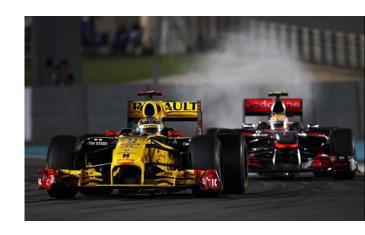

#### • Formula 1

 Independent suspension system uses spherical bearings and bushings

#### Formula 1

 Independent suspension system uses spherical bearings and bushings