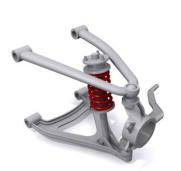

### **CAT - Articulated Trucks**

- Articulation Hitch
- A-Frame
- Hoist cylinders
- Suspension Cylinders (front & rear)
- Steering Cylinders
- Panhard Link
- Dump Body Pivot

# **Typical Articulated Truck Positions**

Panhard Link

**Bearings** 

Hinge Bushings

Steer Cylinder Bearings

Suspension Cylinder Bearings

**Articulation Bearings** 

A-Frame Bearings