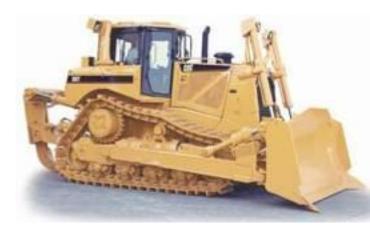

### **CAT D9T Equalizer Bar**

- Connects tracks to center pivot
- Spherical Plain Bearings Subjected to impact radial & axial loads
- Heavy Contamination