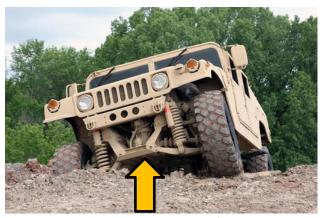

es
- Military vehicles











### Independent Suspension



Independent Suspension Axle System

Ideally suited for severe duty commercial and military vocational applications







(8 per axle)



### MRAP Vehicles (Mine Resistant Ambush Protected)



- MaxxPro<sup>®</sup> Dash
- Enhanced Independent suspension with DXM<sup>TM</sup>
- RBC Bearings featuring the new AxleTech/Hendrickson DXM<sup>TM</sup> independent suspension axle system













#### MTV Medium Tactical Vehicles



- High mobility MTV 7000-MV platform
- Incorporates the DXM<sup>TM</sup> independent suspension
- RBC Bearings featuring the new AxleTech/Hendrickson DXM<sup>TM</sup> independent suspension axle system













- M-ATV (MRAP All Terrain Vehicle)
- High Mobility Multipurpose Wheeled Vehicle (HMMWV)





















- MTVR (Medium Tactical Vehicle Replacement)
- FMTV (Family of Medium Tactical Vehicles)





suspension system











### RBC SCHAUBLIN – Shock bearings



- Our bearings are designed to work in severe environments
  - Resistant to contamination
  - Sealed with integral boots
  - Rigid
  - Shock and fatigue resistant
  - Wear resistant





















- Aircraft rescue and firefighting (ARFF) trucks
- Firefighting vehicles



















### Merkava-An alternative to rotary shocks and torsion bars











### M113 Track Personnel Carrier







Heim LHSM14A



### Hinges Have Bearings



http://en.wikipedia.org/wiki/Image:EFV\_hydroplaning.jpg



Hatches





### Mobile Bridge



http://www.army-technology.com/contractors/engineering/man/man4.html



Cl