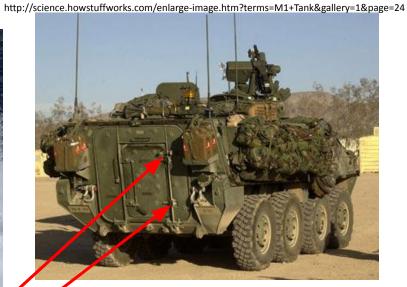

### Hinges Have Bearings

http://en.wikipedia.org/wiki/Image:EFV\_hydroplaning.jpg

Hatches