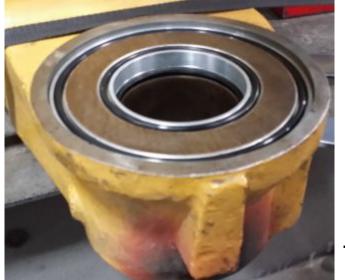

8 pcs Cushion Hitch Bushings

**Articulation Joint:** 

1 Upper radial

1 Lower radial

1 Thrust brg.

**UPPER** 

**Cushion HITCH** 

**LOWER** 

**THRUST** 

- 3 Machines operating in Texas
- 1 machine operating in San Diego
- 1 machine operating at PPG