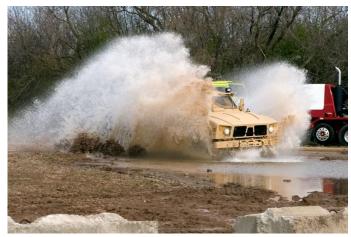

### MRAP Vehicles (Mine Resistant Ambush Protected)

- MaxxPro<sup>®</sup> Dash
- Enhanced Independent suspension with DXM<sup>TM</sup>
- RBC Bearings featuring the new AxleTech/Hendrickson DXM<sup>TM</sup> independent suspension axle system

- M-ATV (MRAP All Terrain Vehicle)
- High Mobility Multipurpose Wheeled Vehicle (HMMWV)

- MTVR (Medium Tactical Vehicle Replacement)
- FMTV (Family of Medium Tactical Vehicles)

suspension system