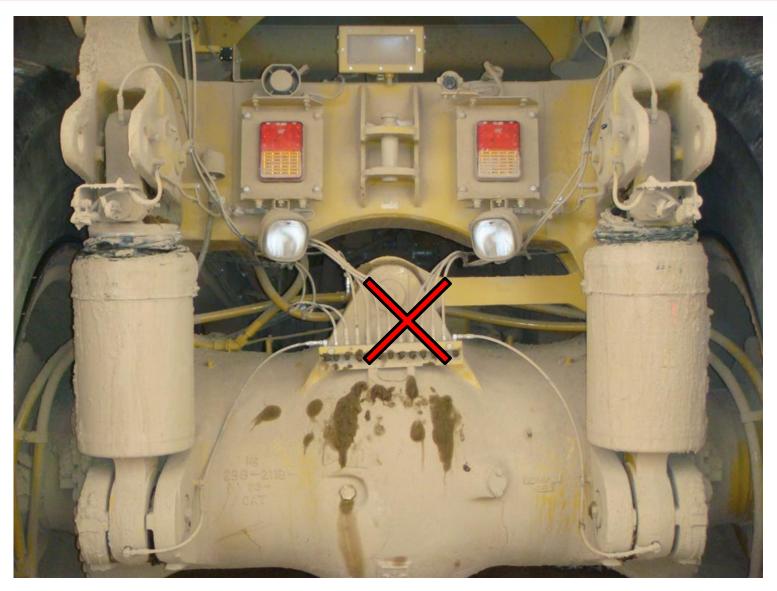

8 pcs Cushion Hitch Bushings

**Articulation Joint:** 

1 Upper radial

1 Lower radial

1 Thrust brg.

**UPPER** 

**Cushion HITCH** 

**LOWER** 

**THRUST** 

- 3 Machines operating in Texas
- 1 machine operating in San Diego
- 1 machine operating at PPG