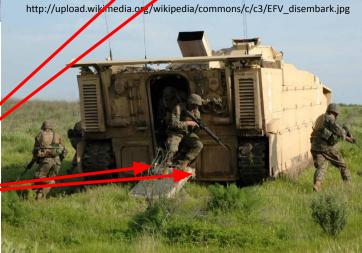

### Hinges Have Bearings

http://en.wikipedia.org/wiki/Image:EFV\_hydroplaning.jpg

Hatches