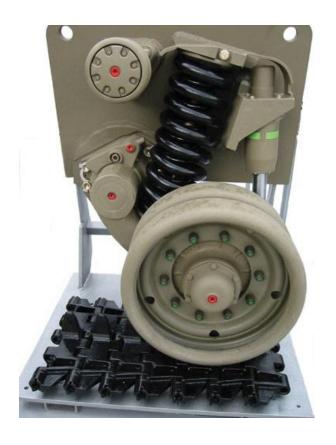

### Independent Suspension

Independent Suspension Axle System

Ideally suited for severe duty commercial and military vocational applications

(8 per axle)

### MRAP Vehicles (Mine Resistant Ambush Protected)

- MaxxPro<sup>®</sup> Dash
- Enhanced Independent suspension with DXM<sup>TM</sup>
- RBC Bearings featuring the new AxleTech/Hendrickson DXM<sup>TM</sup> independent suspension axle system

### MRAP – Independent Suspension

Upper/Lower Control Arm Pivot (8 per axle)

**Ball Stud Assembly (4 per axle)** 