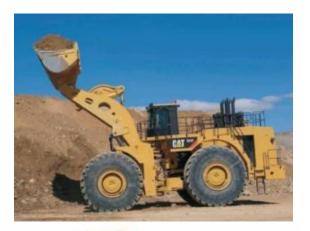

# Caterpillar

### **CAT - Articulated Trucks**

- Articulation Hitch
- A-Frame
- Hoist cylinders
- Suspension Cylinders (front & rear)
- Steering Cylinders
- Panhard Link
- Dump Body Pivot

# **Typical Articulated Truck Positions**

Panhard Link

**Bearings** 

Hinge Bushings

Steer Cylinder Bearings

Suspension Cylinder Bearings

**Articulation Bearings** 

A-Frame Bearings