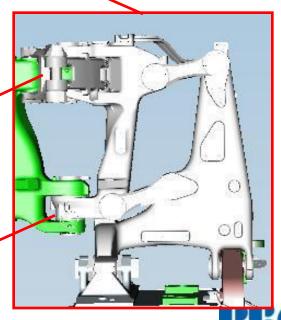

### **CAT D9T Equalizer Bar**

- Connects tracks to center pivot
- Spherical Plain Bearings Subjected to impact radial & axial loads
- Heavy Contamination