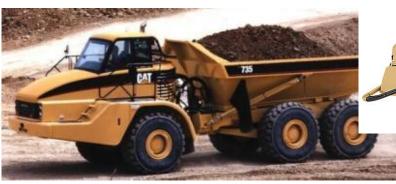

### **CAT - Articulated Trucks**

- Articulation Hitch
- A-Frame
- Hoist cylinders
- Suspension Cylinders (front & rear)
- Steering Cylinders
- Panhard Link
- Dump Body Pivot

# **Typical Articulated Truck Positions**

Panhard Link

**Bearings** 

Hinge Bushings

Steer Cylinder Bearings

Suspension Cylinder Bearings

**Articulation Bearings** 

A-Frame Bearings