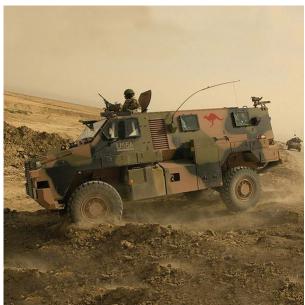

### MRAP Vehicles (Mine Resistant Ambush Protected)

- MaxxPro<sup>®</sup> Dash
- Enhanced Independent suspension with DXM<sup>TM</sup>
- RBC Bearings featuring the new AxleTech/Hendrickson DXM<sup>TM</sup> independent suspension axle system

- M-ATV (MRAP All Terrain Vehicle)
- High Mobility Multipurpose Wheeled Vehicle (HMMWV)

- MTVR (Medium Tactical Vehicle Replacement)
- FMTV (Family of Medium Tactical Vehicles)

suspension system