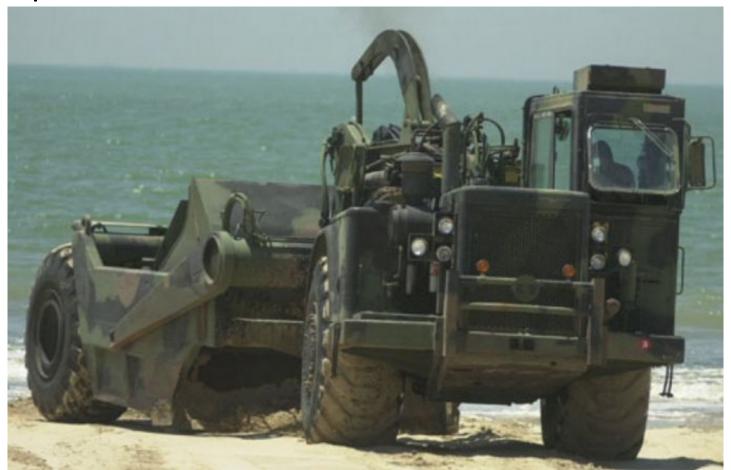

### **CAT - Articulated Trucks**

- Articulation Hitch
- A-Frame
- Hoist cylinders
- Suspension Cylinders (front & rear)
- Steering Cylinders
- Panhard Link
- Dump Body Pivot

# **Typical Articulated Truck Positions**

Panhard Link

**Bearings** 

Hinge Bushings

Steer Cylinder Bearings

Suspension Cylinder Bearings

**Articulation Bearings** 

A-Frame Bearings