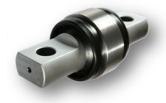

### **CAT D9T Equalizer Bar**

- Connects tracks to center pivot
- Spherical Plain Bearings Subjected to impact radial & axial loads
- Heavy Contamination