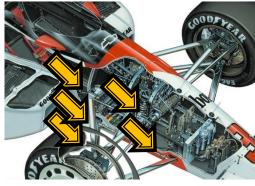

# **Typical Articulated Truck Positions**

Panhard Link

**Bearings** 

Hinge Bushings

Steer Cylinder Bearings

Suspension Cylinder Bearings

**Articulation Bearings** 

A-Frame Bearings