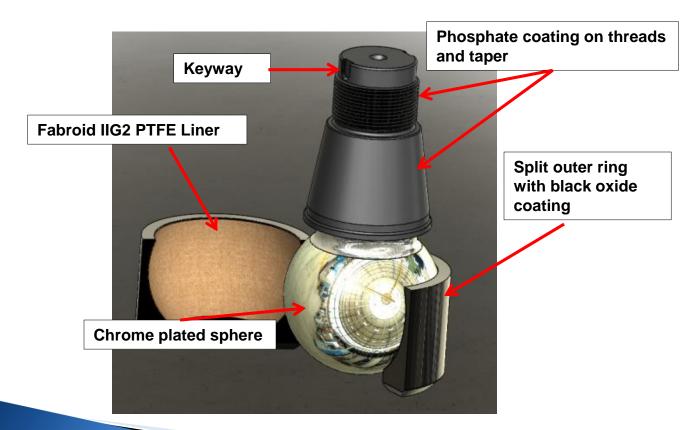

industrial, railway and aerospace industries

- ISO 9001
- EN 9100 / EN 9120
- IRIS (Q2/2014)

#### Numerous applications

- Suspension pivot joints
- Damper attachments
- Anti roll bar linkages
- · Shock absorber joints
- Tilt mechanism and actuation systems
- Independent suspension axle systems
- Wishbone bearings
- Racing cars, rally cars
- All Terrain Vehicles
- Military vehicles





# Independent Suspension Systems REARINGS





### Independent Suspension Systems







## Independent Suspension Systems





## Independent Suspension Systems





## Kingpin Linkage – Steering System











### MRAP – Independent Suspension





Upper/Lower Control Arm Pivot (8 per axle)

**Ball Stud Assembly (4 per axle)** 

## **MRAP – Suspension details**





## MRAP – Suspension ball stud





# **Military Transport Vehicles**







### **Tactical Vehicles**











25

#### **Applications of Schaublin Bearings**





#### Other land vehicles equipped with independent suspension systems





#### Other land vehicles equipped with independent suspension systems



- Rally cars and sports cars
  - Suspension wishbones are using selflubricating spherical plain bearings
  - The Unibal® brand name is one of the most known for good quality product















#### Other land vehicles equipped with independent suspension systems



#### Formula 1

 Independent suspension system uses spherical bearings and bushings



















## **SCHAUBLIN**



# **Typical Articulated Truck Positions**



Panhard Link

**Bearings** 

Hinge Bushings









Steer Cylinder Bearings

Sus