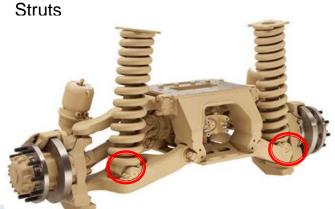

### **CAT D9T Equalizer Bar**

- Connects tracks to center pivot
- Spherical Plain Bearings Subjected to impact radial & axial loads
- Heavy Contamination