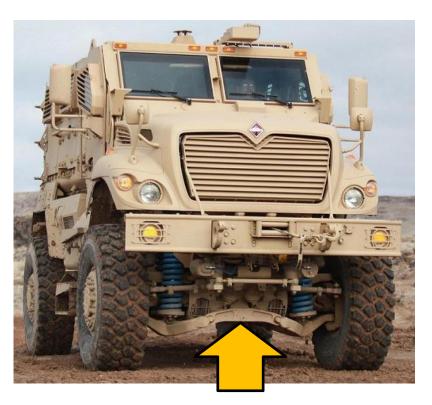

### MRAP Vehicles (Mine Resistant Ambush Protected)

- MaxxPro<sup>®</sup> Dash
- Enhanced Independent suspension with DXM<sup>TM</sup>
- RBC Bearings featuring the new AxleTech/Hendrickson DXM<sup>TM</sup> independent suspension axle system

### MRAP – Independent Suspension

Upper/Lower Control Arm Pivot (8 per axle)

**Ball Stud Assembly (4 per axle)** 

## **MRAP – Suspension details**

## MRAP – Suspension ball stud