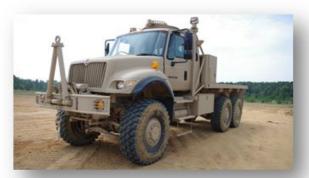

### **CAT - Articulated Trucks**

- Articulation Hitch
- A-Frame
- Hoist cylinders
- Suspension Cylinders (front & rear)
- Steering Cylinders
- Panhard Link
- Dump Body Pivot

# **Typical Articulated Truck Positions**

Panhard Link

**Bearings** 

Hinge Bushings

Steer Cylinder Bearings

Suspension Cylinder Bearings

**Articulation Bearings** 

A-Frame Bearings