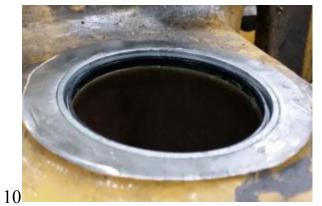

8 pcs Cushion Hitch Bushings

**Articulation Joint:** 

1 Upper radial

1 Lower radial

1 Thrust brg.

**UPPER** 

**Cushion HITCH** 

**LOWER** 

**THRUST** 

- 3 Machines operating in Texas
- 1 machine operating in San Diego
- 1 machine operating at PPG