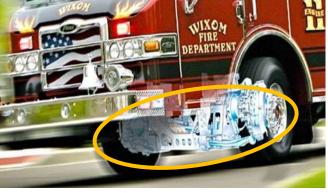

### MTV Medium Tactical Vehicles



- High mobility MTV 7000-MV platform
- Incorporates the DXM<sup>TM</sup> independent suspension
- RBC Bearings featuring the new AxleTech/Hendrickson DXM<sup>TM</sup> independent suspension axle system













- M-ATV (MRAP All Terrain Vehicle)
- High Mobility Multipurpose Wheeled Vehicle (HMMWV)





















- MTVR (Medium Tactical Vehicle Replacement)
- FMTV (Family of Medium Tactical Vehicles)





suspension system











### RBC SCHAUBLIN – Shock bearings



- Our bearings are designed to work in severe environments
  - Resistant to contamination
  - Sealed with integral boots
  - Rigid
  - Shock and fatigue resistant
  - Wear resistant





















- Aircraft rescue and firefighting (ARFF) trucks
- Firefighting vehicles



















### Merkava-An alternative to rotary shocks and torsion bars











### M113 Track Personnel Carrier







Heim LHSM14A



### Hinges Have Bearings



http://en.wikipedia.org/wiki/Image:EFV\_hydroplaning.jpg



Hatches





### Mobile Bridge



http://www.army-technology.com/contractors/engineering/man/man4.html



Class 30 Medium Assault Bridge on the Bionix 25 Infantry Fighting Vehicle.

Actuation Bearings, Platform Mounting Bearings, and all the bearings you find on a tank





# Ariete Gun Elevation System









### **Turret Actuation Bearings**









### **HIMARS** Launcher











# Stryker MGS









### Specialized Bearings





- EFV Rudder actuator
  - Control jet drives in amphibious mode
- Track cover plates,
  - Actuator bearings, hinge journals