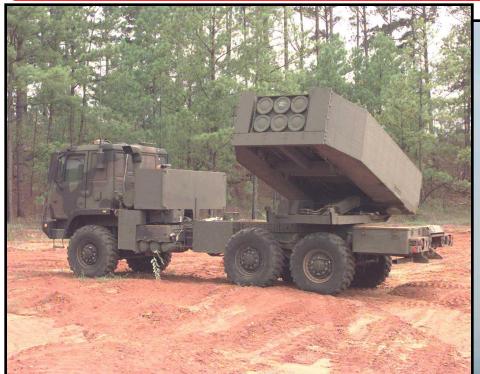

ealed with integral boots
  - Rigid
  - Shock and fatigue resistant
  - Wear resistant





















- Aircraft rescue and firefighting (ARFF) trucks
- Firefighting vehicles



















### Merkava-An alternative to rotary shocks and torsion bars











### M113 Track Personnel Carrier







Heim LHSM14A



### Hinges Have Bearings



http://en.wikipedia.org/wiki/Image:EFV\_hydroplaning.jpg



Hatches





### Mobile Bridge



http://www.army-technology.com/contractors/engineering/man/man4.html



Class 30 Medium Assault Bridge on the Bionix 25 Infantry Fighting Vehicle.

Actuation Bearings, Platform Mounting Bearings, and all the bearings you find on a tank





# Ariete Gun Elevation System









### **Turret Actuation Bearings**









### **HIMARS** Launcher











# Stryker MGS









### Specialized Bearings





- EFV Rudder actuator
  - Control jet drives in amphibious mode
- Track cover plates,
  - Actuator bearings, hinge journals / bushings
- Bow plates transition for / land and water modes
  - Actuator bearings, hinge journals / bushings



### Solutions



- Drivers
  - Corrosion resistance
    - Salt Spray, Rocket Exhaust Gas, Gun Powder
  - Wear resistance
    - Performance spec defined (cycles vs. wear) that are higher than Industrial Fiberglide performance limits
  - Fluid resistant
    - Oils, fuels, coolant, de-ice
  - Water contamination
    - Polyester liners are best (Fiberglide VI)
  - Fatigue resistance
    - Cyclic or Reversing Loads
  - High strength
    - Not carbon steel, U.T.S. requirements over 90 ksi
  - High temp