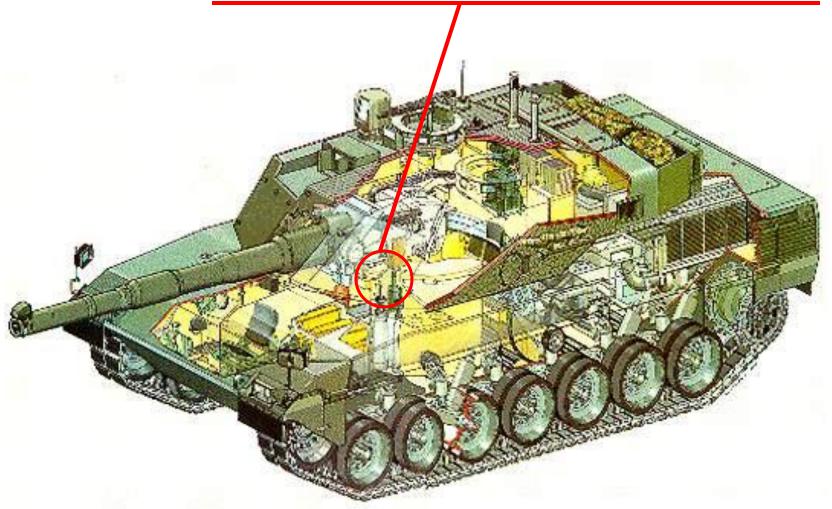

designed to work in severe environments
  - Resistant to contamination
  - Sealed with integral boots
  - Rigid
  - Shock and fatigue resistant
  - Wear resistant





















- Aircraft rescue and firefighting (ARFF) trucks
- Firefighting vehicles



















### Merkava-An alternative to rotary shocks and torsion bars











### M113 Track Personnel Carrier







Heim LHSM14A



### Hinges Have Bearings



http://en.wikipedia.org/wiki/Image:EFV\_hydroplaning.jpg



Hatches





### Mobile Bridge



http://www.army-technology.com/contractors/engineering/man/man4.html



Class 30 Medium Assault Bridge on the Bionix 25 Infantry Fighting Vehicle.

Actuation Bearings, Platform Mounting Bearings, and all the bearings you find on a tank





# Ariete Gun Elevation System









### **Turret Actuation Bearings**









### **HIMARS** Launcher











# Stryker MGS









### Specialized Bearings





- EFV Rudder actuator
  - Control jet drives in amphibious mode
- Track cover plates,
  - Actuator bearings, hinge journals / bushings
- Bow plates transition for / land and water modes
  - Actuator bearings, hinge journals / bushings



### Solutions



- Drivers
  - Corrosion resistance
    - Salt Spray, Rocket Exhaust Gas, Gun Powder
  - Wear resistance
    - Performance spec defined (cycles vs. wear) that are higher than Industrial Fiberglide performance limits
  - Fluid resistant
    - Oils, fuels, coolant, de-ice
  - Water contamination
    - Polyester liners are best (Fiberglide VI)
  - Fatigue resistance
    - Cyclic or Reversing Loads
  - High st