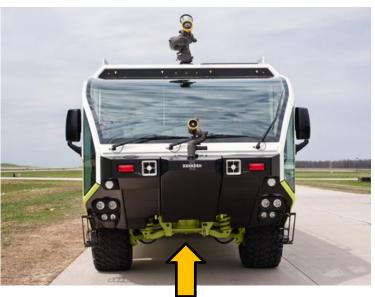

Medium Tactical Vehicles



- High mobility MTV 7000-MV platform
- Incorporates the DXM<sup>TM</sup> independent suspension
- RBC Bearings featuring the new AxleTech/Hendrickson DXM<sup>TM</sup> independent suspension axle system













- M-ATV (MRAP All Terrain Vehicle)
- High Mobility Multipurpose Wheeled Vehicle (HMMWV)





















- MTVR (Medium Tactical Vehicle Replacement)
- FMTV (Family of Medium Tactical Vehicles)





suspension system











### RBC SCHAUBLIN – Shock bearings



- Our bearings are designed to work in severe environments
  - Resistant to contamination
  - Sealed with integral boots
  - Rigid
  - Shock and fatigue resistant
  - Wear resistant





















- Aircraft rescue and firefighting (ARFF) trucks
- Firefighting vehicles



















### Merkava-An alternative to rotary shocks and torsion bars











### M113 Track Personnel Carrier







Heim LHSM14A



### Hinges Have Bearings



http://en.wikipedia.org/wiki/Image:EFV\_hydroplaning.jpg



Hatches





### Mobile Bridge



http://www.army-technology.com/contractors/engineering/man/man4.html



Class 30 Medium Assault Bridge on the Bionix 25 Infantry Fighting Vehicle.

Actuation Bearings, Platform Mounting Bearings, and all the bearings you find on a tank





# Ariete Gun Elevation System









### **Turret Actuation Bearings**









### **HIMARS** Launcher











# Stryker MGS









### Specialized Bearings





- EFV Rudder actuator
  - Control jet drives in amphibious mode
- Track cover plates,
  - Actuator bearings, hinge journals / bushi