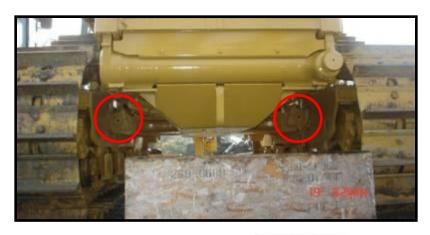

### **CAT D9T Equalizer Bar**

- Connects tracks to center pivot
- Spherical Plain Bearings Subjected to impact radial & axial loads
- Heavy Contamination