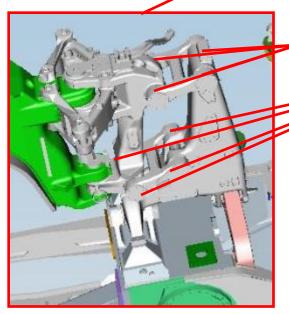

### **CAT D9T Equalizer Bar**

- Connects tracks to center pivot
- Spherical Plain Bearings Subjected to impact radial & axial loads
- Heavy Contamination