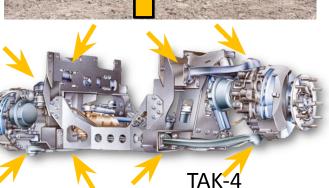

- Military vehicles











### Independent Suspension



Independent Suspension Axle System

Ideally suited for severe duty commercial and military vocational applications







(8 per axle)



### MRAP Vehicles (Mine Resistant Ambush Protected)



- MaxxPro<sup>®</sup> Dash
- Enhanced Independent suspension with DXM<sup>TM</sup>
- RBC Bearings featuring the new AxleTech/Hendrickson DXM<sup>TM</sup> independent suspension axle system













#### MTV Medium Tactical Vehicles



- High mobility MTV 7000-MV platform
- Incorporates the DXM<sup>TM</sup> independent suspension
- RBC Bearings featuring the new AxleTech/Hendrickson DXM<sup>TM</sup> independent suspension axle system













- M-ATV (MRAP All Terrain Vehicle)
- High Mobility Multipurpose Wheeled Vehicle (HMMWV)





















- MTVR (Medium Tactical Vehicle Replacement)
- FMTV (Family of Medium Tactical Vehicles)





suspension system











### RBC SCHAUBLIN – Shock bearings



- Our bearings are designed to work in severe environments
  - Resistant to contamination
  - Sealed with integral boots
  - Rigid
  - Shock and fatigue resistant
  - Wear resistant





















- Aircraft rescue and firefighting (ARFF) trucks
- Firefighting vehicles



















### Merkava-An alternative to rotary shocks and torsion bars











### M113 Track Personnel Carrier







Heim LHSM14A



### Hinges Have Bearings



http://en.wikipedia.org/wiki/Image:EFV\_hydroplaning.jpg



Hatches





### Mobile Bridge



http://www.army-technology.com/contractors/engineering/man/man4.html



Clas