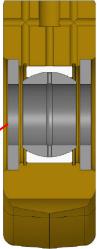

8 pcs Cushion Hitch Bushings

**Articulation Joint:** 

1 Upper radial

1 Lower radial

1 Thrust brg.

**UPPER** 

**Cushion HITCH** 

**LOWER** 

**THRUST** 

- 3 Machines operating in Texas
- 1 machine operating in San Diego
- 1 machine operating at PPG