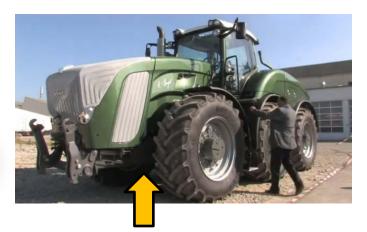

#### Farm Tractors

- Rally cars and sports cars
  - Suspension wishbones are using selflubricating spherical plain bearings
  - The Unibal® brand name is one of the most known for good quality product

#### Other land vehicles equipped with independent suspension systems

- Rally cars and sports cars
  - Suspension wishbones are using selflubricating spherical plain bearings
  - The Unibal® brand name is one of the most known for good quality product