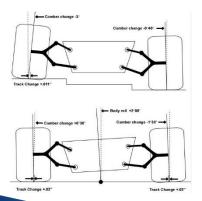

#### Farm Tractors

- Rally cars and sports cars
  - Suspension wishbones are using selflubricating spherical plain bearings
  - The Unibal® brand name is one of the most known for good quality product

#### • Formula 1

 Independent suspension system uses spherical bearings and bushings

#### Other land vehicles equipped with independent suspension systems

- Rally cars and sports cars
  - Suspension wishbones are using selflubricating spherical plain bearings
  - The Unibal® brand name is one of the most known for good quality product

#### Formula 1

 Independent suspension system uses spherical bearings and bushings