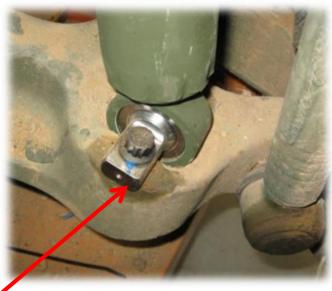

ies

- ISO 9001
- EN 9100 / EN 9120
- IRIS (Q2/2014)

#### Numerous applications

- Suspension pivot joints
- Damper attachments
- Anti roll bar linkages
- · Shock absorber joints
- Tilt mechanism and actuation systems
- Independent suspension axle systems
- Wishbone bearings
- Racing cars, rally cars
- All Terrain Vehicles
- Military vehicles





# Independent Suspension Systems REARINGS





### Independent Suspension Systems







## Independent Suspension Systems





## Independent Suspension Systems





## Kingpin Linkage – Steering System











### MRAP – Independent Suspension





Upper/Lower Control Arm Pivot (8 per axle)

**Ball Stud Assembly (4 per axle)** 

## **MRAP – Suspension details**





## MRAP – Suspension ball stud





# **Military Transport Vehicles**







### **Tactical Vehicles**











25

#### **Applications of Schaublin Bearings**





#### Other land vehicles equipped with independent suspension systems





#### Other land vehicles equipped with independent suspension systems



- Rally cars and sports cars
  - Suspension wishbones are using selflubricating spherical plain bearings
  - The Unibal® brand name is one of the most known for good quality product















#### Other land vehicles equipped with independent suspension systems



#### Formula 1

 Independent suspension system uses spherical bearings and bushings



















## **SCHAUBLIN**



# **Typical Articulated Truck Positions**



Panhard Link

**Bearings** 

Hinge Bushings









Steer Cylinder Bearings

Suspension Cylinder Bearings

**Articulation