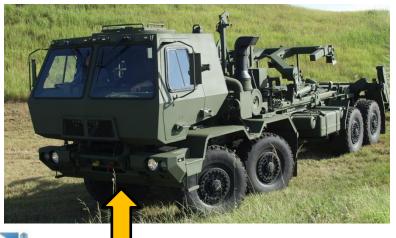

#### MTV Medium Tactical Vehicles

- High mobility MTV 7000-MV platform
- Incorporates the DXM<sup>TM</sup> independent suspension
- RBC Bearings featuring the new AxleTech/Hendrickson DXM<sup>TM</sup> independent suspension axle system

# **Military Transport Vehicles**

### **Tactical Vehicles**

25