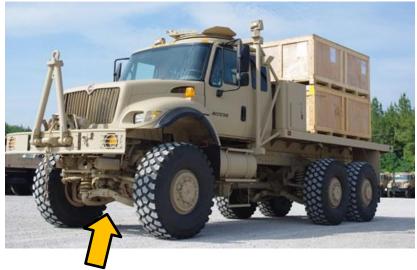

### Independent Suspension

Independent Suspension Axle System

Ideally suited for severe duty commercial and military vocational applications

(8 per axle)

### MRAP Vehicles (Mine Resistant Ambush Protected)

- MaxxPro<sup>®</sup> Dash
- Enhanced Independent suspension with DXM<sup>TM</sup>
- RBC Bearings featuring the new AxleTech/Hendrickson DXM<sup>TM</sup> independent suspension axle system

### MRAP – Independent Suspension

Upper/Lower Control Arm Pivot (8 per axle)

**Ball Stud Assembly (4 per axle)** 

## **MRAP – Suspension details**

## MRAP – Suspension ball stud